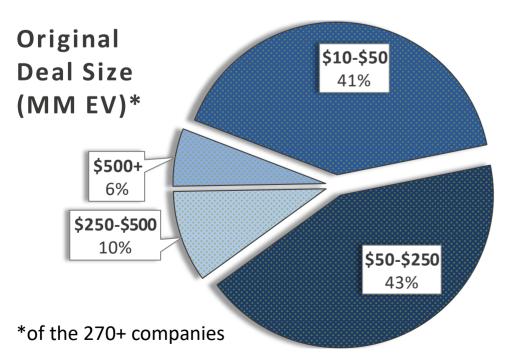

## 270+ PE portfolio companies have traded in the past 6 months!

Originally acquired between 2010—2013,

median hold period for these companies was 4.4 years.