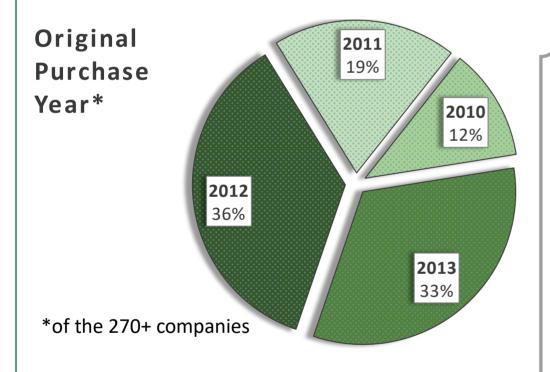

## 270+ PE portfolio companies have traded in the past 6 months!

Originally acquired between 2010—2013,

median hold period for these companies was 4.4 years.